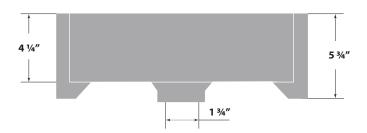

# **KUFSTEIN**VITREOUS CHINA VESSEL SINK

BS.2014.K21

## Description

Vanity vessel sink with a durable vitreous china coating

## **Features**

- Rectangular with straight edges
- Top-mount installation
- With overflow
- Colour: White
- Hard enamel that provides excellent resistance to scrapes
- Luxurious glossy look and a uniform intensity of colour



■ Fireclay (vitreous china)

#### **Dimensions**

■ Sink size: 201/4" x 133/4"

■ Sink depth: 41/4"

### Codes / Standards

- Uniform Plumbing Code (UPC®)
- National Plumbing Code of Canada

## Warranty

 Limited lifetime warranty against all manufacturing defects to the original consumer purchaser (see full warranty for more details)