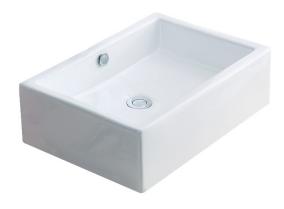

## Description

Vanity vessel sink with a durable vitreous china coating

## **Features**

- Rectangular with straight edges
- Top-mount installation
- With overflow
- Colour: White
- Hard enamel that provides excellent resistance to scrapes
- Luxurious glossy look and a uniform intensity of colour