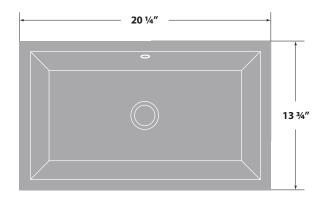

# **KUFSTEIN**VITREOUS CHINA VESSEL SINK

BS.2014.K21

## Description

Vanity vessel sink with a durable vitreous china coating

## **Features**

- Rectangular with straight edges
- Top-mount installation
- With overflow
- Colour: White
- Hard enamel that provides excellent resistance to scrapes
- Luxurious glossy look and a uniform intensity of colour



■ Fireclay (vitreous china)

#### **Dimensions**

■ Sink size: 201/4" x 133/4"

■ Sink depth: 41/4"

### Codes / Standards

- Uniform Plumbing Code (UPC®)
- National Plumbing Code of Canada

## Warranty

 Limited lifetime warranty against all manufacturing defects to the original consumer purchaser (see full warranty for more details)