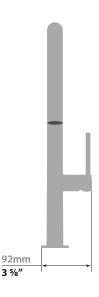

# **DORNBIRN**KITCHEN FAUCET

## KF.16DN.0204

## Description

- Magnetic mechanism
- Pull-out spray with 2 stream functions and built-in swivel
- Solid brass construction
- Brass faucet spray head
- 3/8" compression fitting