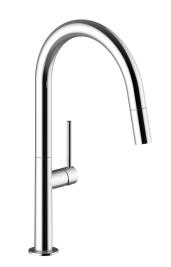

# **DORNBIRN**KITCHEN FAUCET

## KF.16DN.0204

## Description

- Magnetic mechanism
- Pull-out spray with 2 stream functions and built-in swivel
- Solid brass construction
- Brass faucet spray head
- 3/8" compression fitting

## Finishes Available

- Chrome (CC)
- Stainless Steel (SS)
- Matte Black (MB)
- Matte Gold (MG)
- Chrome / Matte Black (CB)
- Stainless Steel / Matte Black (SB)
- Matte Gold / Matte Black (GB)

(Model Pictured: Chrome)