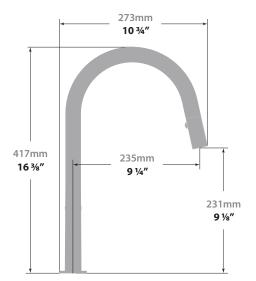

# **DORNBIRN**KITCHEN FAUCET

## KF.16DN.0204

## Description

- Magnetic mechanism
- Pull-out spray with 2 stream functions and built-in swivel
- Solid brass construction
- Brass faucet spray head
- 3/8" compression fitting