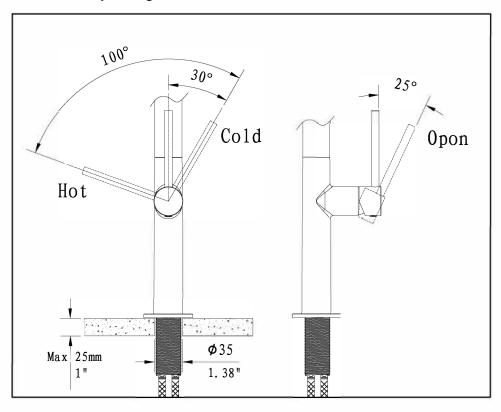

## Waterway diagram:

PURE QUALITY. PURE DESIGN.

Parts/Assembly

Model Name: DORNBIRN X Model No: KF.16DX.1214