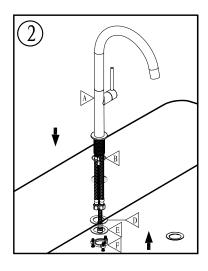

## Before you begin:

- Please take note of different standards and regulations that are dictated by your local plumbing codes. This product is certified in accordance with North American building codes.
- We insist that you use services of a professional plumber with experience in the installation of similar fixtures.
- Ensure that the piping system is well secured to prevent rattling, vibration and banging noises caused by a water hammer. We also recommend that you use water hammer arrestors.
- Remove the cartridge, Purge the water supply system for around 30 seconds, and then carefully reinstall the cartridge.