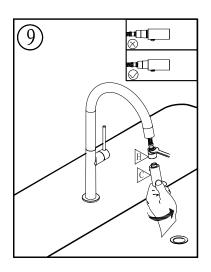

## Before you begin:

- Please take note of different standards and regulations that are dictated by your local plumbing codes. This product is certified in accordance with North American building codes.
- We insist that you use services of a professional plumber with experience in the installation of similar fixtures.
- Ensure that the piping system is well secured to prevent rattling, vibration and banging noises caused by a water hammer. We also recommend that you use water hammer arrestors.
- Remove the cartridge, Purge the water supply system for around 30 seconds, and then carefully reinstall the cartridge.