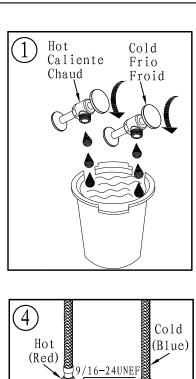

## Before you begin:

- Please take note of different standards and regulations that are dictated by your local plumbing codes. This product is certified in accordance with North American building codes.
- We insist that you use services of a professional plumber with experience in the installation of similar fixtures.
- Ensure that the piping system is well secured to prevent rattling, vibration and banging noises caused by a water hammer. We also recommend that you use water hammer arrestors.
- Remove the cartridge, Purge the water supply system for around 30 seconds, and then carefully reinstall the cartridge.