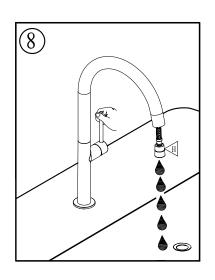

## Before you begin:

- Please take note of different standards and regulations that are dictated by your local plumbing codes. This product is certified in accordance with North American building codes.
- We insist that you use services of a professional plumber with experience in the installation of similar fixtures.
- Ensure that the piping system is well secured to prevent rattling, vibration and banging noises caused by a water hammer. We also recommend that you use water hammer arrestors.
- Remove the cartridge, Purge the water supply system for around 30 seconds, and then carefully reinstall the cartridge.