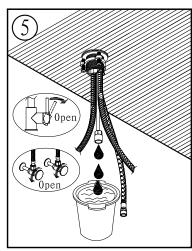

## Before you begin:

- Please take note of different standards and regulations that are dictated by your local plumbing codes. This product is certified in accordance with North American building codes.
- We insist that you use services of a professional plumber with experience in the installation of similar fixtures.
- Ensure that the piping system is well secured to prevent rattling, vibration and banging noises caused by a water hammer. We also recommend that you use water hammer arrestors.
- Remove the cartridge, Purge the water supply system for around 30 seconds, and then carefully reinstall the cartridge.