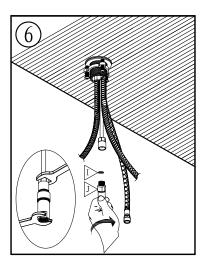

## Before you begin:

- Please take note of different standards and regulations that are dictated by your local plumbing codes. This product is certified in accordance with North American building codes.
- We insist that you use services of a professional plumber with experience in the installation of similar fixtures.
- Ensure that the piping system is well secured to prevent rattling, vibration and banging noises caused by a water hammer. We also recommend that you use water hammer arrestors.
- Remove the cartridge, Purge the water supply system for around 30 seconds, and then carefully reinstall the cartridge.