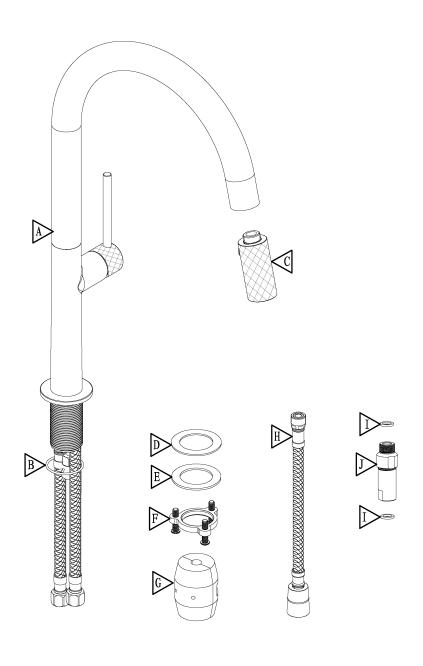

## Waterway diagram:

PURE QUALITY. PURE DESIGN.

Parts/Assembly

Model Name: DORNBIRN X Model No: KF.16DX.1214