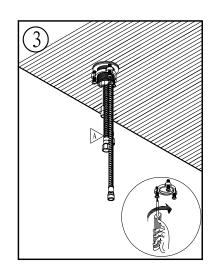

## Before you begin:

- Please take note of different standards and regulations that are dictated by your local plumbing codes. This product is certified in accordance with North American building codes.
- We insist that you use services of a professional plumber with experience in the installation of similar fixtures.
- Ensure that the piping system is well secured to prevent rattling, vibration and banging noises caused by a water hammer. We also recommend that you use water hammer arrestors.
- Remove the cartridge, Purge the water supply system for around 30 seconds, and then carefully reinstall the cartridge.