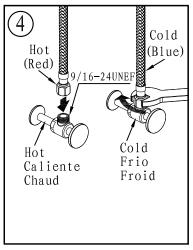

## Before you begin:

- Please take note of different standards and regulations that are dictated by your local plumbing codes. This product is certified in accordance with North American building codes.
- We insist that you use services of a professional plumber with experience in the installation of similar fixtures.
- Ensure that the piping system is well secured to prevent rattling, vibration and banging noises caused by a water hammer. We also recommend that you use water hammer arrestors.
- Remove the cartridge, Purge the water supply system for around 30 seconds, and then carefully reinstall the cartridge.