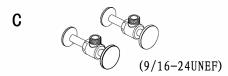

Model Name: DORNBIRN X Model No: KF.16DX.1214



## Before you begin:

- Please take note of different standards and regulations that are dictated by your local plumbing codes. This product is certified in accordance with North American building codes.
- We insist that you use services of a professional plumber with experience in the installation of similar fixtures.
- Ensure that the piping system is well secured to prevent rattling, vibration and banging noises caused by a water hammer. We also recommend that you use water hammer arrestors.
- Remove the cartridge, Purge the water supply system for around 30 seconds, and then carefully reinstall the cartridge.

Tools and equipment you will need:









## Waterway diagram:





PURE QUALITY. PURE DESIGN.

Parts/Assembly

Model Name: DORNBIRN X Model No: KF.16DX.1214