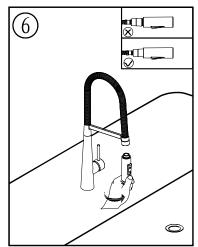

## Before you begin:

- Please take note of different standards and regulations that are dictated by your local plumbing codes. This product is certified in accordance with North American building codes.
- We insist that you use services of a professional plumber with experience in the installation of similar fixtures.
- Ensure that the piping system is well secured to prevent rattling, vibration and banging noises caused by a water hammer. We also recommend that you use water hammer arrestors.
- Remove the cartridge, Purge the water supply system for around 30 seconds, and then carefully reinstall the cartridge.