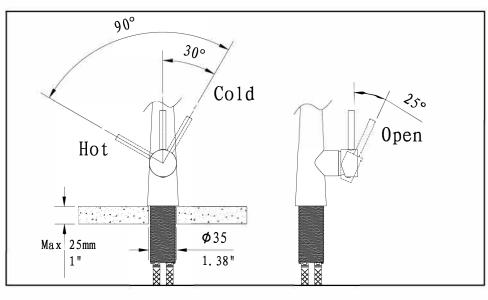

## Model Name: CARINTHIA Model No: KF.21CA.0106

## Waterway diagram:

Parts/Assembly Model Name: CARINTHIA Model No: KF.21CA.0106

(5)