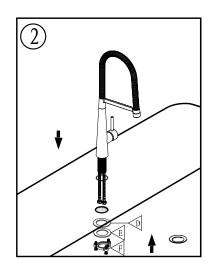

## Model Name: CARINTHIA Model No: KF.21CA.0106



## Before you begin:

- Please take note of different standards and regulations that are dictated by your local plumbing codes. This product is certified in accordance with North American building codes.
- We insist that you use services of a professional plumber with experience in the installation of similar fixtures.
- Ensure that the piping system is well secured to prevent rattling, vibration and banging noises caused by a water hammer. We also recommend that you use water hammer arrestors.
- Remove the cartridge, Purge the water supply system for around 30 seconds, and then carefully reinstall the cartridge.









С

D

## Waterway diagram:





Parts/Assembly Model Name: CARINTHIA Model No: KF.21CA.0106







(5)