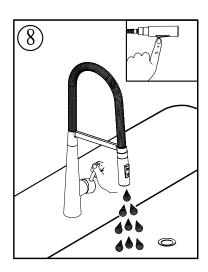

## Before you begin:

- Please take note of different standards and regulations that are dictated by your local plumbing codes. This product is certified in accordance with North American building codes.
- We insist that you use services of a professional plumber with experience in the installation of similar fixtures.
- Ensure that the piping system is well secured to prevent rattling, vibration and banging noises caused by a water hammer. We also recommend that you use water hammer arrestors.
- Remove the cartridge, Purge the water supply system for around 30 seconds, and then carefully reinstall the cartridge.