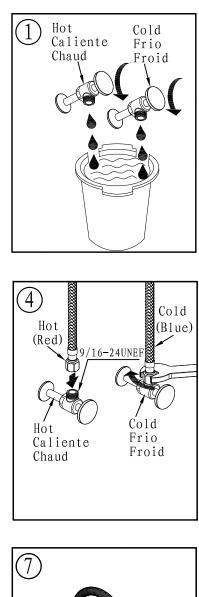

## Before you begin:

- Please take note of different standards and regulations that are dictated by your local plumbing codes. This product is certified in accordance with North American building codes.
- We insist that you use services of a professional plumber with experience in the installation of similar fixtures.
- Ensure that the piping system is well secured to prevent rattling, vibration and banging noises caused by a water hammer. We also recommend that you use water hammer arrestors.
- Remove the cartridge, Purge the water supply system for around 30 seconds, and then carefully reinstall the cartridge.