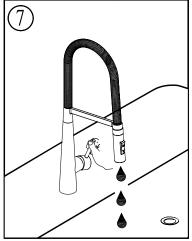

## Before you begin:

- Please take note of different standards and regulations that are dictated by your local plumbing codes. This product is certified in accordance with North American building codes.
- We insist that you use services of a professional plumber with experience in the installation of similar fixtures.
- Ensure that the piping system is well secured to prevent rattling, vibration and banging noises caused by a water hammer. We also recommend that you use water hammer arrestors.
- Remove the cartridge, Purge the water supply system for around 30 seconds, and then carefully reinstall the cartridge.