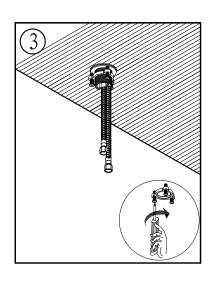

## Model Name: CARINTHIA Model No: KF.21CA.0106



## Before you begin:

- Please take note of different standards and regulations that are dictated by your local plumbing codes. This product is certified in accordance with North American building codes.
- We insist that you use services of a professional plumber with experience in the installation of similar fixtures.
- Ensure that the piping system is well secured to prevent rattling, vibration and banging noises caused by a water hammer. We also recommend that you use water hammer arrestors.
- Remove the cartridge, Purge the water supply system for around 30 seconds, and then carefully reinstall the cartridge.









С

D

## Waterway diagram:





Parts/Assembly Model Name: CARINTHIA Model No: KF.21CA.0106







(5)