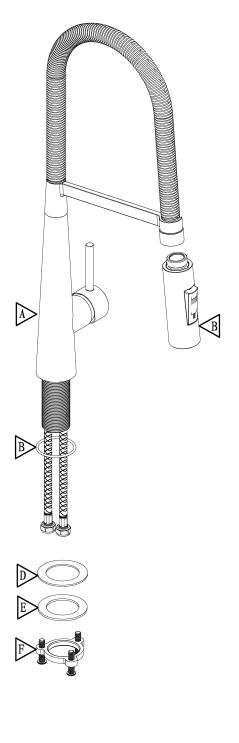

## Waterway diagram:

Parts/Assembly Model Name: CARINTHIA Model No: KF.21CA.0106

(5)