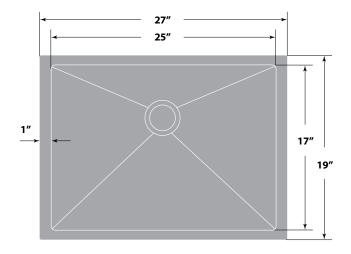

## **Dimensions**

■ Sink size: 27" x 19"

■ Sink depth: 14"

■ Minimum cabinet size: 30"

■ Drain opening: 3 ½" (90 mm)