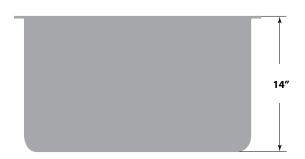

## **Dimensions**

■ Sink size: 27" x 19"

■ Sink depth: 14"

■ Minimum cabinet size: 30"

■ Drain opening: 3 ½" (90 mm)